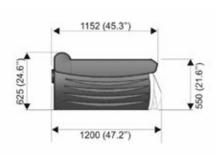

### Weight and Dimensions

All dimensions in mm. Between brackets in inches.

Any queries?

on 01603 789 010

Please call Helionova

Net weight: 355 kgNet weight + airco: 395 kg

Hose 1x Ø150mm (Ø5.9") 1x Ø200mm (Ø7.8")