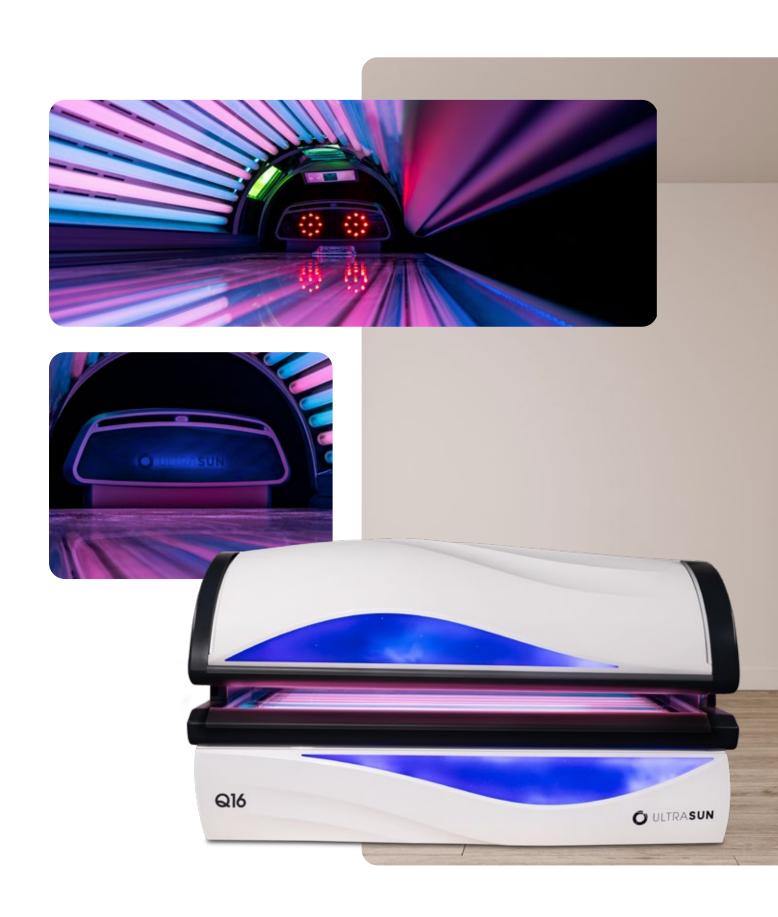

# Ultrasun Q16

# Unveil the New Standard

#### **Available Colors**

**Charcoal Grey Matte** 