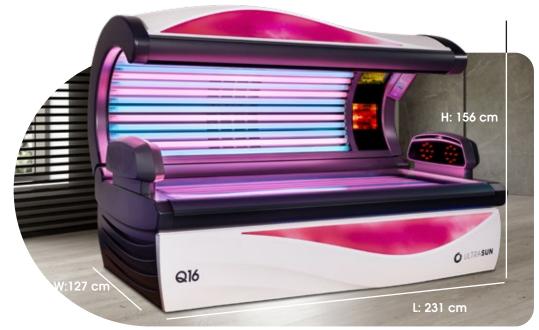

### Weight and Dimensions

All dimensions in mm. Between brackets in inches.

Any queries?

on 01603 789 010

Please call Helionova

Net weight: 355 kgNet weight + airco: 395 kg

Hose 1x Ø150mm (Ø5.9") 1x Ø200mm (Ø7.8")