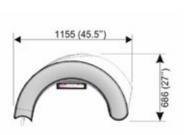

### Weight and Dimensions

All dimensions in mm. Between brackets in inches.

Any queries?

on 01603 789 010

Please call Helionova

Net weight: 355 kgNet weight + airco: 395 kg

Hose 1x Ø150mm (Ø5.9") 1x Ø200mm (Ø7.8")