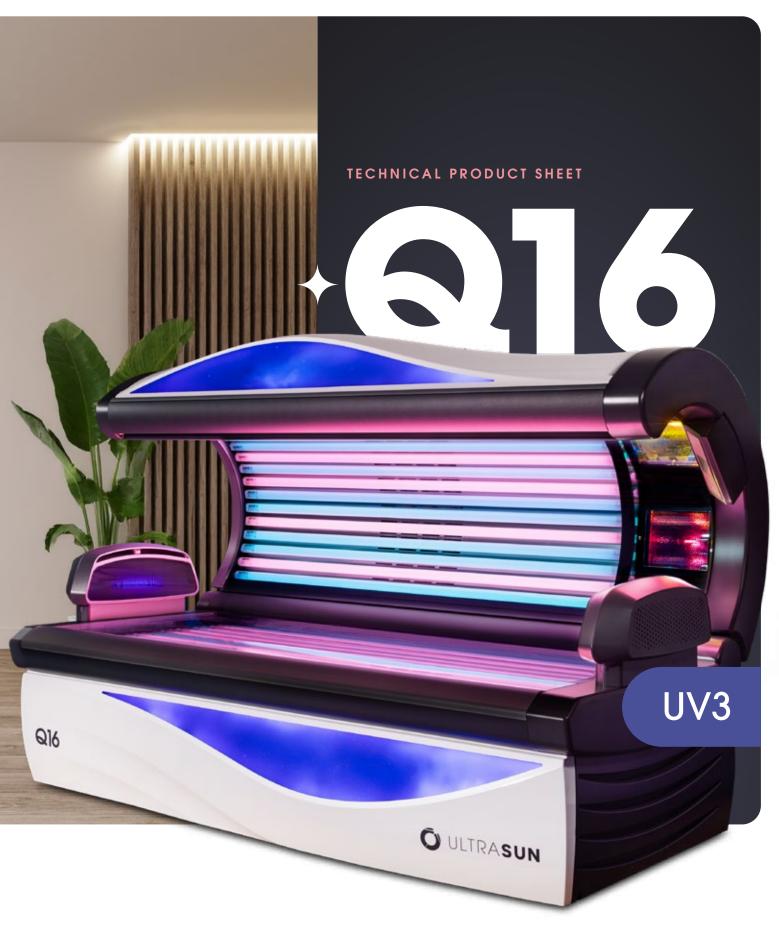

# Ultrasun Q16

# Unveil the New Standard

# Standard equipped with

Age Control

Aurora Light Deco

Bluetooth\*

BodyCooler

Electronic Ballasts

Facial Lamps

Flat Acrylic

Hybrid Lamps

IQ Touch Control

LED Colour Control

LED Shoulder Lights

Salon Music\*

SoundBoost\*

Voice Guide\*

Wellness Sound\*