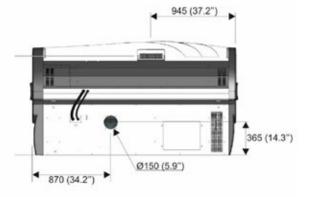

### Weight and Dimensions

All dimensions in mm. Between brackets in inches.

Any queries?

on 01603 789 010

Please call Helionova

Net weight: 355 kgNet weight + airco: 395 kg

Hose 1x Ø150mm (Ø5.9") 1x Ø200mm (Ø7.8")