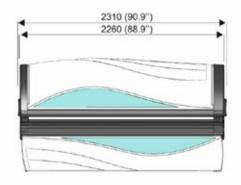

### Weight and Dimensions

All dimensions in mm. Between brackets in inches.

Any queries?

on 01603 789 010

Please call Helionova

Net weight: 355 kgNet weight + airco: 395 kg

Hose 1x Ø150mm (Ø5.9") 1x Ø200mm (Ø7.8")