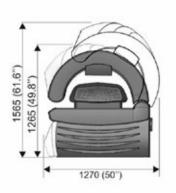

### Weight and Dimensions

All dimensions in mm. Between brackets in inches.

Any queries?

on 01603 789 010

Please call Helionova

Net weight: 355 kgNet weight + airco: 395 kg

Hose 1x Ø150mm (Ø5.9") 1x Ø200mm (Ø7.8")