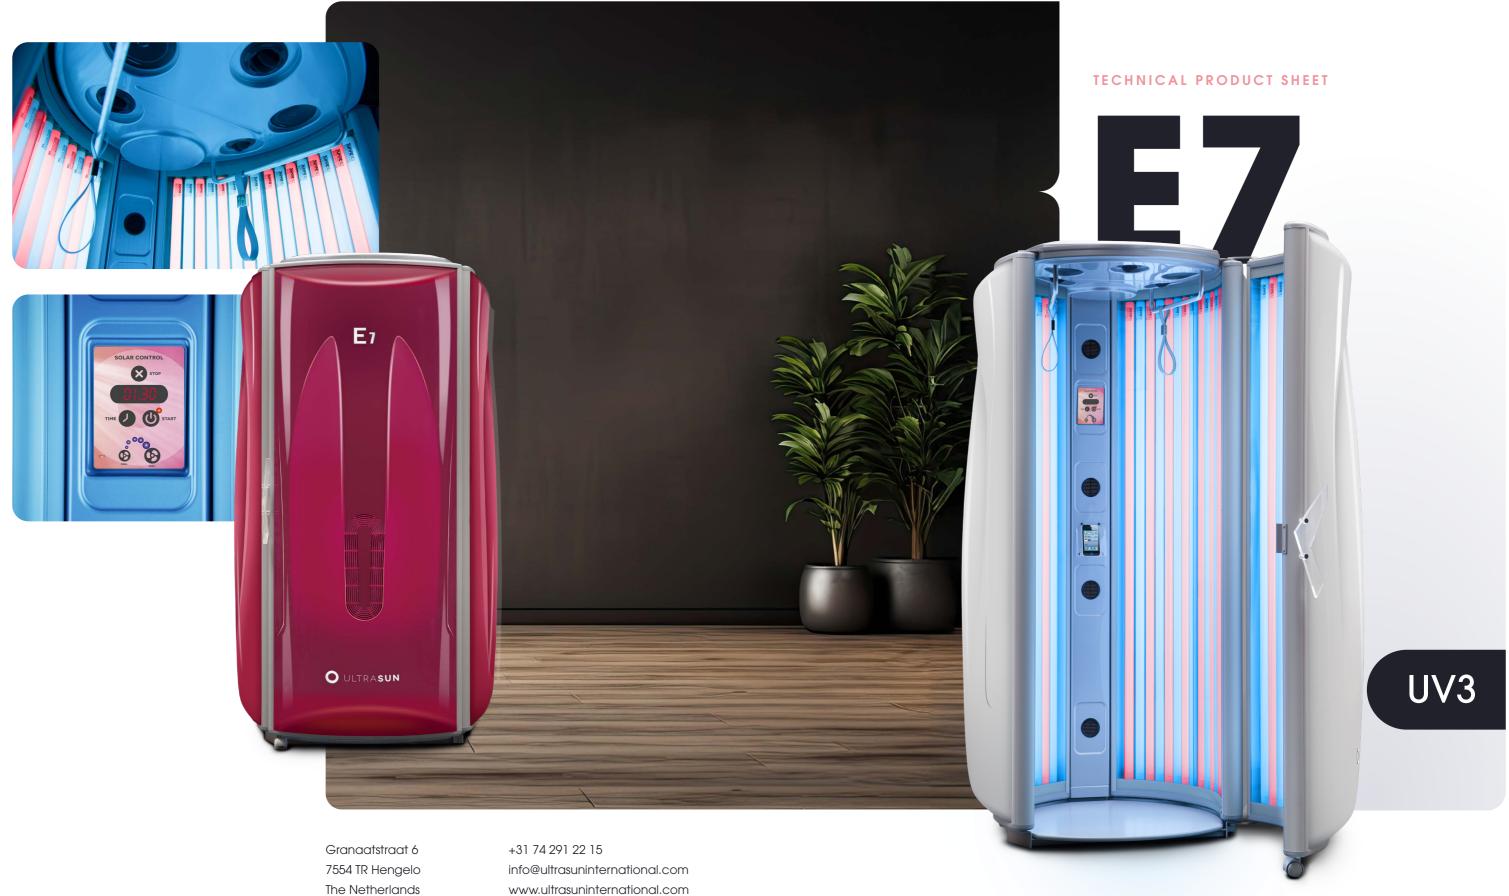

# Standard Features

LED Color Control

Solar Control

# Additional Features

Changing Cubicle

Hybrid Lamps