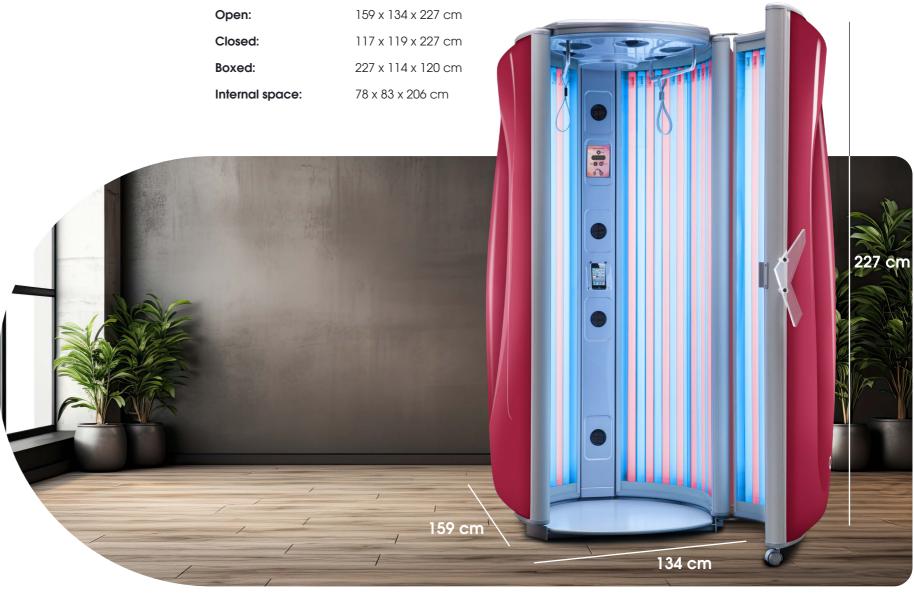

# Dimensions\*\* (LxWxH)

| Open:           | 159 x 134 x 227 cm |
|-----------------|--------------------|
| Closed:         | 117 x 119 x 227 cm |
| Boxed:          | 227 x 114 x 120 cm |
| Internal space: | 78 x 83 x 206 cm   |